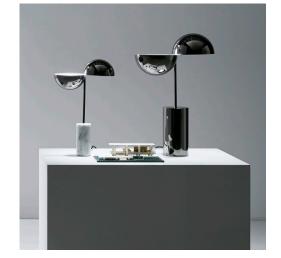

# Elisabeth Carlo Colombo 2017

Lamps with structure in glossy black chrome. Table lamp available with base in Carrara white marble or in metal.

**Mounting** Table lamp

**Environment** Indoor

Materials Metal and marble

# Elisabeth Carlo Colombo

#### 1711-01

Lamps with structure in glossy black chrome. Table lamp available with base in Carrara white marble or in metal.

**Mounting** Table lamp

**Environment** Indoor

Materials Metal and marble

**Voltage** 230V 50/60Hz