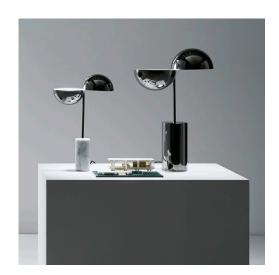

# Elisabeth Carlo Colombo 2017

Lamps with structure in glossy black chrome. Table lamp available with base in Carrara white marble or in metal.

**Mounting** Table lamp

**Environment** Indoor

Materials Metal and marble

#### 1711-01

Lamps with structure in glossy black chrome. Table lamp available with base in Carrara white marble or in metal.

**Mounting** Table lamp

**Environment** Indoor

Materials Metal and marble

**Voltage** 230V 50/60Hz