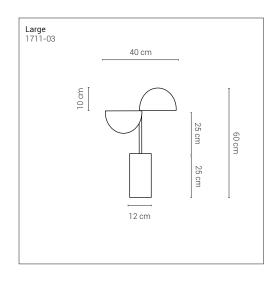

# Elisabeth Carlo Colombo 2017

Lamps with structure in glossy black chrome. Table lamp available with base in Carrara white marble or in metal.

**Mounting** Table lamp

**Environment** Indoor

Materials Metal and marble