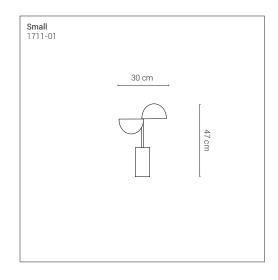

#### 1711-01

Lamps with structure in glossy black chrome. Table lamp available with base in Carrara white marble or in metal.

**Mounting** Table lamp

**Environment** Indoor

Materials Metal and marble

**Voltage** 230V 50/60Hz