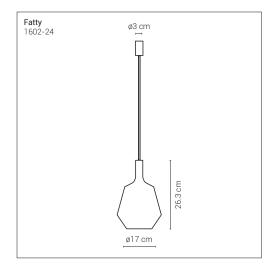

### 1602-24

Collection of lamps in five shapes made in borosilicate glass: Mat finishes: blue avio, sage green, powder pink, sand, white. Glossy finishes: green, blue, violet.

| Mounting    | Suspension         |
|-------------|--------------------|
| Environment | Indoor             |
| Materials   | Borosilicate glass |
| Voltage     | 230V 50/60Hz       |
| Source      | 1x 5W LED - E14    |
| Lumen       | NA                 |
| Dimming     | NA                 |