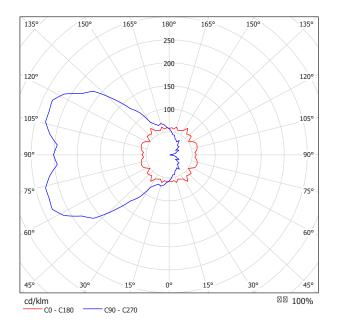

### 1602-24

Collection of lamps in five shapes made in borosilicate glass: Mat finishes: blue avio, sage green, powder pink, sand, white. Glossy finishes: green, blue, violet.

| Mounting    | Suspension         |
|-------------|--------------------|
| Environment | Indoor             |
| Materials   | Borosilicate glass |
| Voltage     | 230V 50/60Hz       |
| Source      | 1x 5W LED - E14    |
| Lumen       | NA                 |
| Dimming     | NA                 |