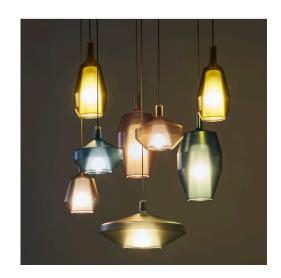

### 1602-24

Collection of lamps in five shapes made in borosilicate glass: Mat finishes: blue avio, sage green, powder pink, sand, white. Glossy finishes: green, blue, violet.

| Mounting    | Suspension         |
|-------------|--------------------|
| Environment | Indoor             |
| Materials   | Borosilicate glass |
| Voltage     | 230V 50/60Hz       |
| Source      | 1x 5W LED - E14    |
| Lumen       | NA                 |
| Dimming     | NA                 |

### 1602-23

Collection of lamps in five shapes made in borosilicate glass: Mat finishes: blue avio, sage green, powder pink, sand, white. Glossy finishes: green, blue, violet.

| Mounting    | Suspension         |
|-------------|--------------------|
| Environment | Indoor             |
| Materials   | Borosilicate glass |
| Voltage     | 230V 50/60Hz       |
| Source      | 1x 10W LED - E27   |
| Lumen       | NA                 |
| Dimming     | NA                 |

### 1602-25

Collection of lamps in five shapes made in borosilicate glass: Mat finishes: blue avio, sage green, powder pink, sand, white. Glossy finishes: green, blue, violet.

### 1602-21

Collection of lamps in five shapes made in borosilicate glass: Mat finishes: blue avio, sage green, powder pink, sand, white. Glossy finishes: green, blue, violet.

Matt black

### Certification

1602-22

Collection of lamps in five shapes made in borosilicate glass: Mat finishes: blue avio, sage green, powder pink, sand, white. Glossy finishes: green, blue, violet.

Penta reserves the right to change the specifications of its products. For the latest information, please refer to pentalight.com