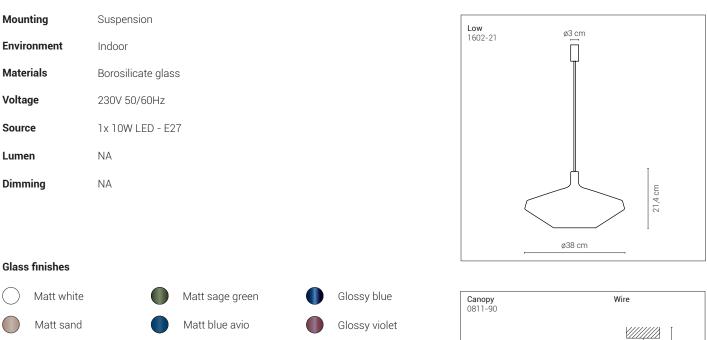

### 1602-21

Collection of lamps in five shapes made in borosilicate glass: Mat finishes: blue avio, sage green, powder pink, sand, white. Glossy finishes: green, blue, violet.

Matt black

### **Canopy finishes**

White Titanium

Matt mustard

Glossy green