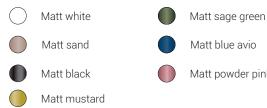

### Matt blue avio Matt powder pink

Glossy green

### 1602-21

Collection of lamps in five shapes made in borosilicate glass: Mat finishes: blue avio, sage green, powder pink, sand, white. Glossy finishes: green, blue, violet.

Matt black

### **Canopy finishes**

White Titanium

Matt mustard

Glossy green