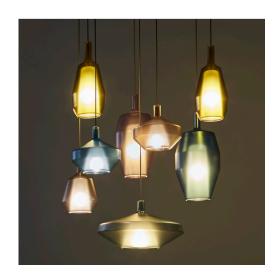

### 1602-24

Collection of lamps in five shapes made in borosilicate glass: Mat finishes: blue avio, sage green, powder pink, sand, white. Glossy finishes: green, blue, violet.

| Mounting    | Suspension         |
|-------------|--------------------|
| Environment | Indoor             |
| Materials   | Borosilicate glass |
| Voltage     | 230V 50/60Hz       |
| Source      | 1x 5W LED - E14    |
| Lumen       | NA                 |
| Dimming     | NA                 |

### 1602-23

Collection of lamps in five shapes made in borosilicate glass: Mat finishes: blue avio, sage green, powder pink, sand, white. Glossy finishes: green, blue, violet.

| Mounting    | Suspension         |
|-------------|--------------------|
| Environment | Indoor             |
| Materials   | Borosilicate glass |
| Voltage     | 230V 50/60Hz       |
| Source      | 1x 10W LED - E27   |
| Lumen       | NA                 |
| Dimming     | NA                 |

### 1602-25

Collection of lamps in five shapes made in borosilicate glass: Mat finishes: blue avio, sage green, powder pink, sand, white. Glossy finishes: green, blue, violet.

### 1602-21

Collection of lamps in five shapes made in borosilicate glass: Mat finishes: blue avio, sage green, powder pink, sand, white. Glossy finishes: green, blue, violet.

Matt black