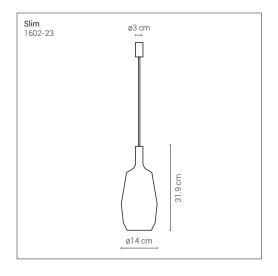

### 1602-23

Collection of lamps in five shapes made in borosilicate glass: Mat finishes: blue avio, sage green, powder pink, sand, white. Glossy finishes: green, blue, violet.

| Mounting    | Suspension         |
|-------------|--------------------|
| Environment | Indoor             |
| Materials   | Borosilicate glass |
| Voltage     | 230V 50/60Hz       |
| Source      | 1x 10W LED - E27   |
| Lumen       | NA                 |
| Dimming     | NA                 |