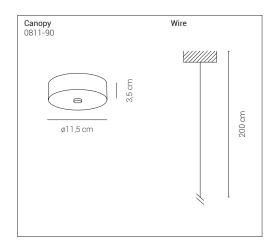

### 1602-24

Collection of lamps in five shapes made in borosilicate glass: Mat finishes: blue avio, sage green, powder pink, sand, white. Glossy finishes: green, blue, violet.

| Mounting    | Suspension         |
|-------------|--------------------|
| Environment | Indoor             |
| Materials   | Borosilicate glass |
| Voltage     | 230V 50/60Hz       |
| Source      | 1x 5W LED - E14    |
| Lumen       | NA                 |
| Dimming     | NA                 |

### Certification

**Canopy finishes** 

White

Titanium

Penta reserves the right to change the specifications of its products. For the latest information, please refer to pentalight.com

MoM fatty glossy violet

### **Canopy finishes**

White Titanium

### Certification

**Canopy finishes** 

White

Titanium

2016