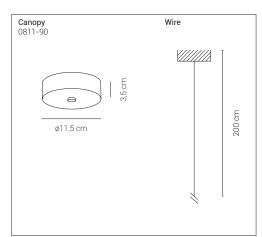

### 1602-24

Collection of lamps in five shapes made in borosilicate glass: Mat finishes: blue avio, sage green, powder pink, sand, white. Glossy finishes: green, blue, violet.

| Mounting    | Suspension         |
|-------------|--------------------|
| Environment | Indoor             |
| Materials   | Borosilicate glass |
| Voltage     | 230V 50/60Hz       |
| Source      | 1x 5W LED - E14    |
| Lumen       | NA                 |
| Dimming     | NA                 |