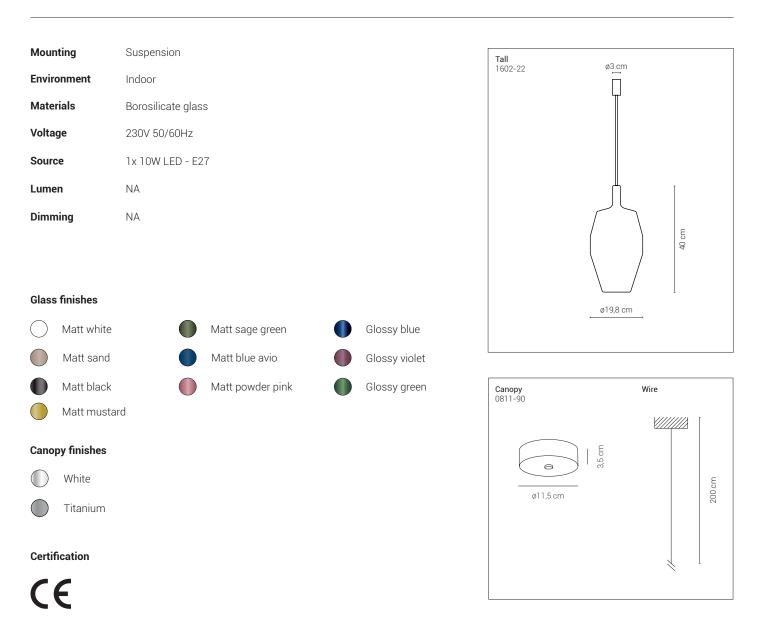

### 1602-23

Collection of lamps in five shapes made in borosilicate glass: Mat finishes: blue avio, sage green, powder pink, sand, white. Glossy finishes: green, blue, violet.

| Mounting    | Suspension         |
|-------------|--------------------|
| Environment | Indoor             |
| Materials   | Borosilicate glass |
| Voltage     | 230V 50/60Hz       |
| Source      | 1x 10W LED - E27   |
| Lumen       | NA                 |
| Dimming     | NA                 |

#### **Glass finishes**

### **Canopy finishes**

White Titanium

### Certification

Penta reserves the right to change the specifications of its products. For the latest information, please refer to pentalight.com

MoM fatty glossy violet

### Certification

1602-22

Collection of lamps in five shapes made in borosilicate glass: Mat finishes: blue avio, sage green, powder pink, sand, white. Glossy finishes: green, blue, violet.

Penta reserves the right to change the specifications of its products. For the latest information, please refer to pentalight.com