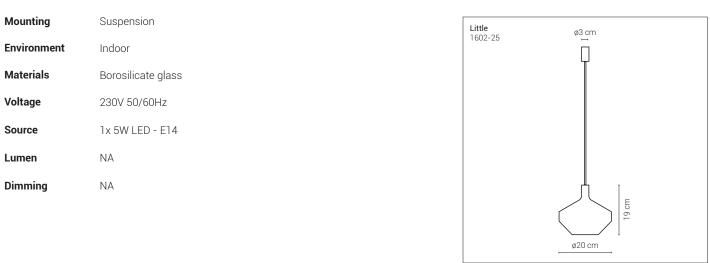

### 1602-25

Collection of lamps in five shapes made in borosilicate glass: Mat finishes: blue avio, sage green, powder pink, sand, white. Glossy finishes: green, blue, violet.