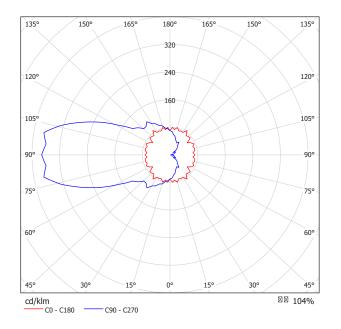

### 1602-25

Collection of lamps in five shapes made in borosilicate glass: Mat finishes: blue avio, sage green, powder pink, sand, white. Glossy finishes: green, blue, violet.