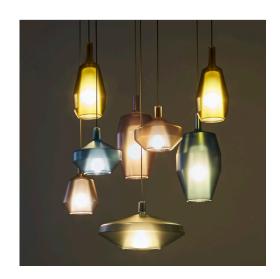

### 1602-25

Collection of lamps in five shapes made in borosilicate glass: Mat finishes: blue avio, sage green, powder pink, sand, white. Glossy finishes: green, blue, violet.

### **Glass finishes**