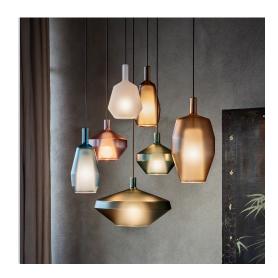

### 1602-24

Collection of lamps in five shapes made in borosilicate glass: Mat finishes: blue avio, sage green, powder pink, sand, white. Glossy finishes: green, blue, violet.

| Mounting    | Suspension         |
|-------------|--------------------|
| Environment | Indoor             |
| Materials   | Borosilicate glass |
| Voltage     | 230V 50/60Hz       |
| Source      | 1x 5W LED - E14    |
| Lumen       | NA                 |
| Dimming     | NA                 |

### 1602-23

Collection of lamps in five shapes made in borosilicate glass: Mat finishes: blue avio, sage green, powder pink, sand, white. Glossy finishes: green, blue, violet.

| Mounting    | Suspension         |
|-------------|--------------------|
| Environment | Indoor             |
| Materials   | Borosilicate glass |
| Voltage     | 230V 50/60Hz       |
| Source      | 1x 10W LED - E27   |
| Lumen       | NA                 |
| Dimming     | NA                 |

### 1602-25

Collection of lamps in five shapes made in borosilicate glass: Mat finishes: blue avio, sage green, powder pink, sand, white. Glossy finishes: green, blue, violet.

### 1602-21

Collection of lamps in five shapes made in borosilicate glass: Mat finishes: blue avio, sage green, powder pink, sand, white. Glossy finishes: green, blue, violet.

Matt black