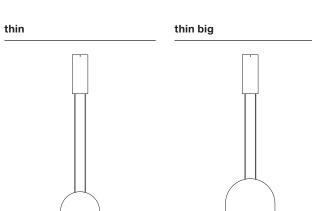

| lamp type    | LED                  |
|--------------|----------------------|
| colour temp. | 2700K                |
| max. watt    | 13W                  |
| voltage      | 230V                 |
| lumen        | 780                  |
| class        | 1                    |
| gear         | incorporated (TRIAC) |
| length       | 150 mm               |
| width        | 12 mm                |
| height       | 200 (max.2500) mm    |

| order code |          |  |
|------------|----------|--|
| white      | T99H1DWL |  |
| black      | T99H1DZL |  |

| lamp type    | LED                  |
|--------------|----------------------|
| colour temp. | 2700K                |
| max. watt    | 13W                  |
| voltage      | 230V                 |
| lumen        | 780                  |
| class        | 1                    |
| gear         | incorporated (TRIAC) |
| length       | 190 mm               |
| width        | 12 mm                |
| height       | 250 (max.2500) mm    |

| order code |          |  |
|------------|----------|--|
| white      | T99H2DWL |  |
| black      | T99H2DZL |  |