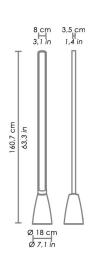

CODE COLOR

LD0079B3 White

**DIMENSIONS AND HOLES** 

Dimensions Ø 18 - h 160,7 cm / Ø 7,1 - h 63,3 in

ILLUMINOTECHNICAL SPECIFICATIONS

**LED** Source **SMD** Type 35 W Power LED **Total Watt** 39 W Lumen LED board 3500 lm Lumen lamp 2450 lm Colour temperature 3000K CRI >80