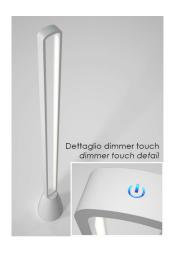

## **STRIPE**

**FLOOR** 

LED dimmable IP20

A collection of wall, ceiling, hanging and floor lamps with a matt white painted aluminium fixture, a satin finish polycarbonate diffuser and a LED light source. The Stripe magneto collection has a special system for fixing the lamp fixture to the support bracket. This system simplifies and speeds up installation.