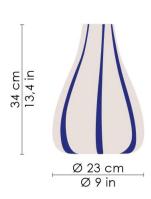

| CODE | COLOR |
|------|-------|
|------|-------|

**DIMENSIONS AND HOLES** 

Dimensions Ø 23 h 34 cm / Ø 9,0 h 13,4 in

ILLUMINOTECHNICAL SPECIFICATIONS

 Source
 E27

 Type
 E27

 ip
 IP20

 Total Watt
 70W HS