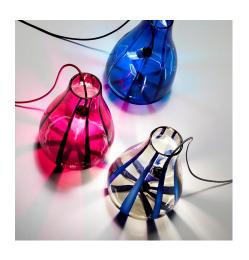

## **LUCE LIQUIDA**

**TABLE** 

Handcrafted mouth-blown Murano glass. Chromed finish metal parts. Blue or red fabric cables. Luce Liquida is a collection of vases that become containers for light, beams of light that give rise to transparencies in glass crafted, as in the past, in a furnace. These luminous creations are the result of the fine craftsmanship of master glassmakers. Customizable product.