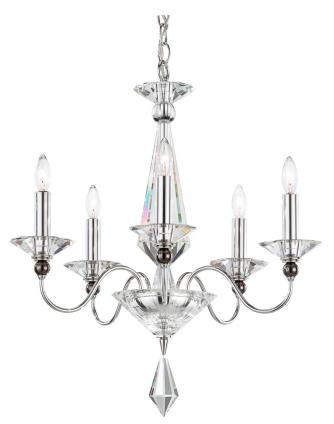

## JASMINE

9675

The subtle grace of Jasmine, with its silver and crystal frame and stark lines, and thick single stalactite, is the ideal choice for a chic, contemporary interior.

## OPTIONS

Optic (CL)

MORE JASMINE

| 9690 9685 9 | 9679 |
|-------------|------|
| 9676 9672 9 | 9671 |
| 9695        |      |

| SPECIFICATIONS  |                        |
|-----------------|------------------------|
| Туре:           | Chandelier             |
| ↔ Width/Length: | 20in / 51cm            |
| Height:         | 22in / 56cm            |
| Chain Length:   | 40in / 102cm           |
| Hang Weight:    | 11lbs / 5kg            |
| Tier Count:     | 1                      |
| Bulb Count:     | 5                      |
| Bulb Info:      | (5) E12, 60 MAX, B10** |
| Voltage:        | 110V / 220V / CCC      |