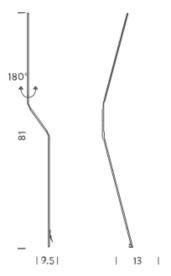

Notes Orientable 180 degrees, cable length 14.8', dimmer on

cable

Codes Structure/Diffuser

NEO LNN 21 black/white

**PACKAGE** 

Package 01 Dimension: 19.7 x 19.7 x 19.7 inches / Gross weight: 15.4 lbs