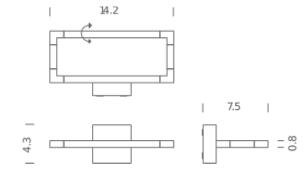

#### LAMPING

Source linear LED
Total power 14W

Emission orientable, diffused

Tension 120V Color temperature 3000K

Luminous flux 560lm (luminous output)

Typ cri 85
Energy class A+
Ip class 20

Dimensions 14.2 X 7.5 X 0.8

Materials aluminium + PC + ABS

Notes orientable diffuser 360°

CodesStructureSPI LWW 31whiteSPI LNN 31black

**PACKAGE** 

Package 01 Dimension: 11.8 X 17.7 X 7.9 inches / Gross weight: 4.6 lbs