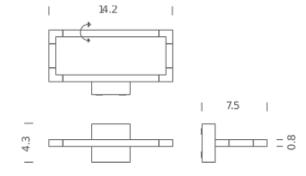

### LAMPING

Source linear LED
Total power 14W

Emission orientable, diffused

Tension 120V Color temperature 2700K

Luminous flux 560lm (luminous output)

Typ cri 85
Energy class A+
Ip class 20

Dimensions 14.2 X 7.5 X 0.8

Materials aluminium + PC + ABS

Notes orientable diffuser 360°

CodesStructureSPI LW2 31whiteSPI LN2 31black

**PACKAGE** 

Package 01 Dimension: 11.8 X 17.7 X 7.9 inches / Gross weight: 4.6 lbs