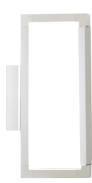

# SPIGOLO WALL CEILING

Studiocharlie

Wall/ceiling lamp based on an extruded and tubular aluminum structure, connected with molded polymer joints, with white or black painted finish. Thanks to the joints, enabling the profiles to house LED sources, one can rotate 360° in order to produce a directional direct or indirect lighting, screened by an opaline diffuser in polycarbonate. Allows the enlightenment of the ambience in a versatile and a comfortable way. LED sources are dimmable.