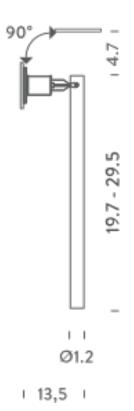

### LAMPING

Source G9
Total power 75W
Emission Diffused

Switching Dimmable, according to bulb

Tension 120V Ip class 20

Dimensions 1.2 X 1.2 X 19.7

Materials Metal + Glass

Net lamp weight 2,2 lbs

Codes Structure

### LAMPING

Source G9
Total power 75W
Emission Diffused

Switching Dimmable, according to bulb

Tension 120V Ip class 20

Dimensions 1.2 X 1.2 X 29.5

Materials Metal + Glass

Net lamp weight 2,2 lbs