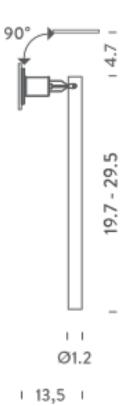

### LAMPING

Source G9
Total power 75W
Emission Diffused

Switching Dimmable, according to bulb

Tension 120V Ip class 20

Dimensions 1.2 X 1.2 X 19.7

Materials Metal + Glass

Net lamp weight 2,2 lbs

Codes Structure

### LAMPING

Source G9
Total power 75W
Emission Diffused

Switching Dimmable, according to bulb

Tension 120V Ip class 20

Dimensions 1.2 X 1.2 X 29.5

Materials Metal + Glass

Net lamp weight 2,2 lbs

## Codes Structure

CAN HSW 42 satin nickel/sanded glass
CAN HGW 42 burnished gold/sanded glass