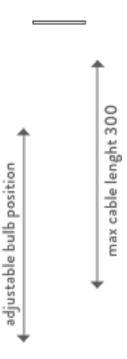

### LAMPING

Source G9
Total power 75W
Emission Diffused

Switching Dimmable, according to bulb

Tension 120V Ip class 20

Dimensions 1.2 X 1.2 X 19.7

Materials Metal + Glass

Net lamp weight 2,2 lbs

Codes Structure

### LAMPING

Source G9
Total power 75W
Emission Diffused

Switching Dimmable, according to bulb

Tension 120V Ip class 20

Dimensions 1.2 X 1.2 X 29.5

Materials Metal + Glass

Net lamp weight 2,2 lbs