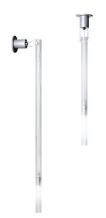

# CANNA NUDA WALL/CEILING

Piero Castiglioni & Roberto Menghi

Wall/ceiling lighting fixture made with a satin nickel or burnished gold metal structure connected with a sanded glass cylinder.

Available in different lengths and LED or halogen versions.