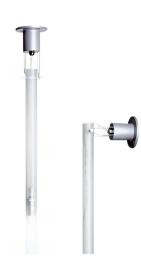

# CANNA NUDA WALL/CEILING

Piero Castiglioni & Roberto Menghi

Wall/ceiling lighting fixture made with a satin nickel or burnished gold metal structure connected with a sanded glass cylinder.

Available in different lengths and LED or halogen versions.