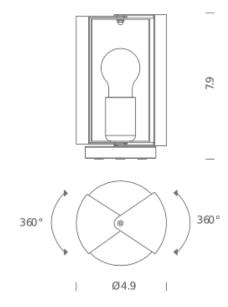

## LAMPING

SourceE26 A60Total power60WEmissionorientableTension120V

Dimensions 4.9 X 4.9 X 7.9
Materials steel + aluminium

Notes switch on cable, cable length 8.2', orientable 360°

Codes Structure
PAP EDW 11 white
PAP EDB 11 blue
PAP EDG 11 yellow