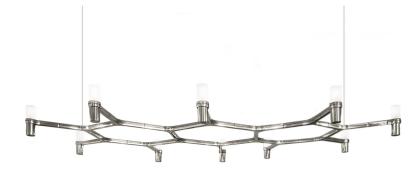

## **CROWN PLANA**

Jehs + Laub

Pendant chandelier whose shape is inspired by the outline of the snow crystal. Modular lamps with a die-casted aluminum structure and sandblasted glass diffusers. Structure is available in different finishes: hand polished aluminum, glossy gold plated or black plated, painted in matt white, matt black, or matt gold. Widespread light. Equipped with a transparent cable, red cable available on request. NEMO LED G9 kit available.