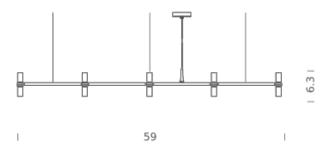

## HALO/LED

**LAMPING** 

Source HALOPIN G9 QT-14

Total power 10 x 25W Emission Diffused

Switching Dimmable, according to bulb

Tension 120V Ip class 20

Dimensions 59 X 34.6 X 6.3
Materials Aluminum + Glass

Notes Cable length 8.2' max, bulb included, NEMO G9 LED kit