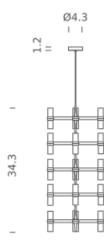

### **LAMPING**

Source HALOPIN G9 QT-14

Total power 15 x 25W Emission Diffused

Switching Dimmable, according to bulb

Tension 120V Ip class 20

Dimensions 16.1 X 18.1 X 34.3

Materials Aluminum + Glass

Notes Cable length 8.2' max, bulb included, NEMO G9 LED kit