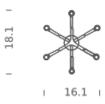

### **LAMPING**

Source HALOPIN G9 QT-14

Total power 15 x 25W Emission Diffused

Switching Dimmable, according to bulb

Tension 120V Ip class 20

Dimensions 16.1 X 18.1 X 34.3

Materials Aluminum + Glass

Notes Cable length 8.2' max, bulb included, NEMO G9 LED kit