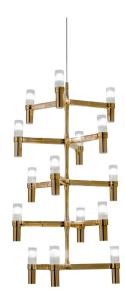

# **CROWN MULTI**

Jehs + Laub

Pendant chandelier whose shape is inspired by the outline of the snow crystal. Modular lamps with a die-casted aluminum structure and sandblasted glass diffusers. Structure is available in different finishes: hand polished aluminum, glossy gold plated or black plated, painted in matt white, matt black, or matt gold. Widespread light. Equipped with a transparent cable, red cable available on request. NEMO LED G9 kit available.