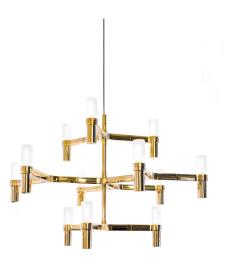

# **CROWN MINOR**

Jehs + Laub

Pendant chandelier whose shape is inspired by the outline of the snow crystal. Modular lamps with a die-casted aluminum structure and sandblasted glass diffusers. Structure is available in different finishes: hand polished aluminum, glossy gold plated or black plated, painted in matt white, matt black, or matt gold. Widespread light. Equipped with a transparent cable, red cable available on request. NEMO LED G9 kit available.

## Certificazioni

HALOPIN G9 QT-14 12 x 25W Diffused Dimmable, according to bulb 120V 20 30.3 X 26.4 X 19.7 Aluminum + Glass Cable length 8.2' max, bulb included, NEMO G9 LED kit available 11,2 lbs