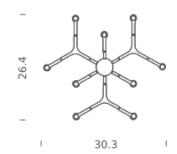

## Certificazioni

HALOPIN G9 QT-14 12 x 25W Diffused Dimmable, according to bulb 120V 20 30.3 X 26.4 X 19.7 Aluminum + Glass Cable length 8.2' max, bulb included, NEMO G9 LED kit available 11,2 lbs

## Structure

polished white black gold gold plated black plated

Dimension: 34.3 X 30.7 X 22.4 inches / Gross weight: 24.5 lbs