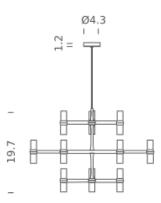

## Certificazioni

HALOPIN G9 QT-14 12 x 25W Diffused Dimmable, according to bulb 120V 20 30.3 X 26.4 X 19.7 Aluminum + Glass Cable length 8.2' max, bulb included, NEMO G9 LED kit available 11,2 lbs

## Structure

polished white black gold gold plated black plated

Dimension: 34.3 X 30.7 X 22.4 inches / Gross weight: 24.5 lbs