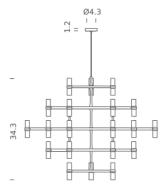

Dimensions 42.9 X 44.5 X 34.3 Materials Aluminum + Glass

Notes cable length 11.4', bulb included, NEMO G9 LED kit

available

Net lamp weight 30,9 lbs