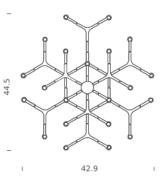

Dimensions 42.9 X 44.5 X 34.3 Materials Aluminum + Glass

Notes cable length 11.4', bulb included, NEMO G9 LED kit

available

Net lamp weight 30,9 lbs