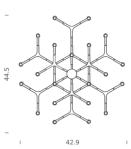

# **CROWN SUMMA**

Jehs + Laub

Pendant chandelier whose shape is inspired by the outline of the snow crystal. Modular lamps with die-casted aluminum structure and sandblasted glass diffusers. Structure is available in different finishes: hand polished aluminum, glossy gold plated or black plated, painted in matt white, matt black, or matt gold. Widespread light. Equipped with a transparent cable, red cable available on request. Double switch. NEMO LED G9 kit available.

#### **LAMPING**

Source G9 LED
Total power 48 x 3W
Emission Diffused

Switching Dimmable, according to bulb, double switch

Tension 120V Ip class 20

Dimensions 42.9 X 44.5 X 61.8 Materials Aluminum + Glass

Notes Cable length 11.4' max, bulb included, NEMO G9 LED kit