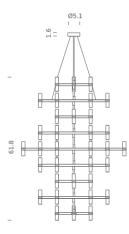

#### **LAMPING**

Source G9 LED
Total power 48 x 3W
Emission Diffused

Switching Dimmable, according to bulb, double switch

Tension 120V Ip class 20

Dimensions 42.9 X 44.5 X 61.8 Materials Aluminum + Glass

Notes Cable length 11.4' max, bulb included, NEMO G9 LED kit