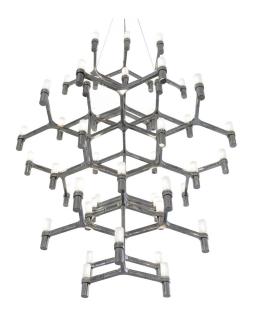

# **CROWN SUMMA**

Jehs + Laub

Pendant chandelier whose shape is inspired by the outline of the snow crystal. Modular lamps with die-casted aluminum structure and sandblasted glass diffusers. Structure is available in different finishes: hand polished aluminum, glossy gold plated or black plated, painted in matt white, matt black, or matt gold. Widespread light. Equipped with a transparent cable, red cable available on request. Double switch. NEMO LED G9 kit available.