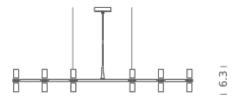

## HALO/LED

**LAMPING** 

Source HALOPIN G9 QT-14

Total power 12 x 25W Emission Diffused

Switching Dimmable, according to bulb

Tension 120V Ip class 20

Dimensions 42.9 X 44.5 X 6.3

Materials Aluminum + Glass

**PACKAGE** 

Package 01 Dimension: 47.2 X 78.7 X 8.7 inches / Gross weight: 37,5

lbs

Certificazioni

42.9