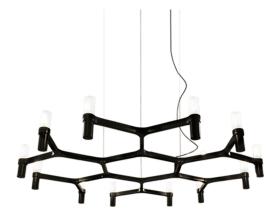

## CROWN PLANA MINOR

Jehs + Laub

Pendant chandelier whose shape is inspired by the outline of the snow crystal. Modular lamps with a die-casted aluminum structure and sandblasted glass diffusers. Structure is available in different finishes: hand polished aluminum, glossy gold plated or black plated, painted in matt white, matt black, or matt gold. Widespread light. Equipped with a transparent cable, red cable available on request. NEMO LED G9 kit available.