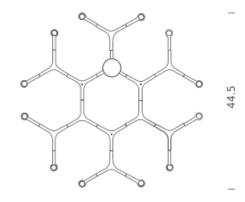

## HALO/LED

**LAMPING** 

Source HALOPIN G9 QT-14

Total power 12 x 25W Emission Diffused

Switching Dimmable, according to bulb

Tension 120V Ip class 20

Dimensions 42.9 X 44.5 X 6.3

Materials Aluminum + Glass

**PACKAGE** 

Package 01 Dimension: 47.2 X 78.7 X 8.7 inches / Gross weight: 37,5

lbs

Certificazioni

42.9