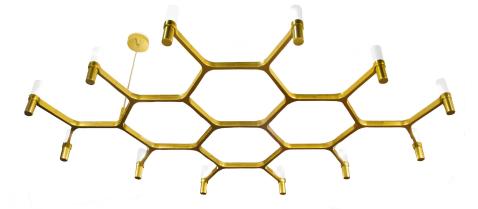

## CROWN PLANA MEGA

Jehs + Laub

Pendant chandelier whose shape is inspired by the outline of the snow crystal. Modular lamps with a die-casted aluminum structure and sandblasted glass diffusers. Structure is available in different finishes: hand polished aluminum, glossy gold plated or black plated, painted in matt white, matt black, or matt gold. Widespread light. Equipped with a transparent cable, red cable available on request. NEMO LED G9 kit available.