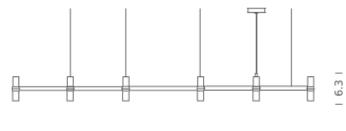

Tension 120V Ip class 20

Dimensions 67.7 X 44.5 X 6.3 Materials Aluminum + Glass

Notes Cable length 8.2' max, bulb included

Net lamp weight 15,4 lbs

Codes Structure/Diffuser

CRO HLW 57
CRO HWW 57
CRO HNW 57
CRO HGW 57
CRO HGW 57
CRO HOW 57
CRO HOW 57
CRO HOW 57
CRO HPW 57
Dlack plated/white