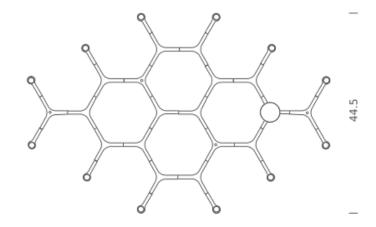

Tension 120V Ip class 20

Dimensions 67.7 X 44.5 X 6.3 Materials Aluminum + Glass

Notes Cable length 8.2' max, bulb included

Net lamp weight 15,4 lbs

Codes Structure/Diffuser

CRO HLW 57
CRO HWW 57
CRO HNW 57
CRO HGW 57
CRO HGW 57
CRO HOW 57
CRO HOW 57
CRO HOW 57
CRO HPW 57
Dlack plated/white