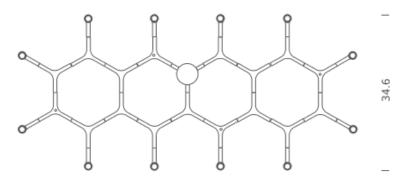

## HALO/LED

**LAMPING** 

Source HALOPIN G9 QT-14

Total power 12 x 25W Emission Diffused

Switching Dimmable, according to bulb

Tension 120V Ip class 20

Dimensions 73.2 X 34.6 X 6.3 Materials Aluminum + Glass