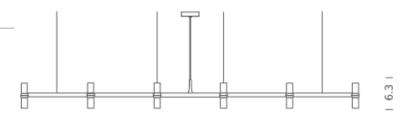

## HALO/LED

**LAMPING** 

Source HALOPIN G9 QT-14

Total power 12 x 25W Emission Diffused

Switching Dimmable, according to bulb

Tension 120V Ip class 20

Dimensions 73.2 X 34.6 X 6.3 Materials Aluminum + Glass

**PACKAGE** 

Package 01 Dimension: 47.2 X 78.7 X 8.7 inches / Gross weight: 37.5

lbs

Certificazioni

73.2