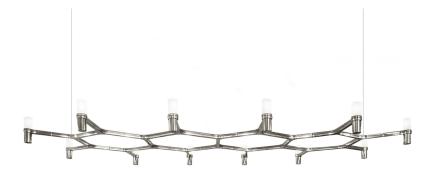

## CROWN PLANA MAJOR

Jehs + Laub

Pendant chandelier whose shape is inspired by the outline of the snow crystal. Modular lamps with a die-casted aluminum structure and sandblasted glass diffusers. Structure is available in different finishes: hand polished aluminum, glossy gold plated or black plated, painted in matt white, matt black, or matt gold. Widespread light. Equipped with a transparent cable, red cable available on request. NEMO LED G9 kit available.