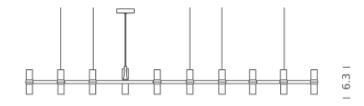

## HALO/LED

**LAMPING** 

Source HALOPIN G9 QT-14

Switching Dimmable, according to bulb

Tension 120V lp class 20

Dimensions 66.1 X 22.4 X 6.3

Materials Aluminum + Glass

Notes Cable length 8.2' max. bulb included, NEMO G9 LED kit

available

Net lamp weight 11 lbs

Codes Structure

CRO HLW 54 polished
CRO HWW 54 white
CRO HNW 54 black
CRO HGW 54 gold
CRO HOW 54 gold plated
CRO HPW 54 black plated

**PACKAGE** 

Package 01 Dimension: 47.2 X 78.7 X 8.7 inches / Gross weight: 35.3