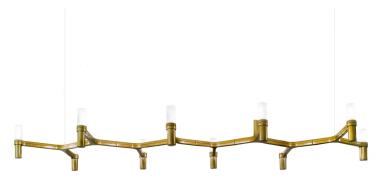

## CROWN PLANA LINEA

Jehs + Laub

Pendant chandelier whose shape is inspired by the outline of the snow crystal. Modular lamps with a die-casted aluminum structure and sandblasted glass diffusers. Structure is available in different finishes: hand polished aluminum, glossy gold plated or black plated, painted in matt white, matt black, or matt gold. Widespread light. Equipped with a transparent cable, red cable available on request. NEMO LED G9 kit available.