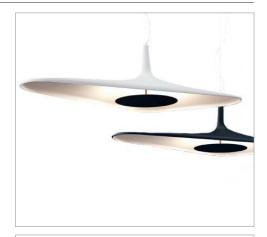

optic disc black

Description: Technological and futuristic, Soleil Noir by Odile Decq is

> a suspension and ceiling lamp with an organic form in molded polyurethane foam, whose LED light source is hidden inside a disk that generates homogeneous diffused, indirect lighting. Supported by a single asymmetrical cable, it keeps its balance thanks to the thicknesses of the body, functioning as a slim, aerial lighting element that conveys brightness with discretion and elegance. It is equipped with an avantgarde optical system to guarantee uniform light flow on the diffuser.