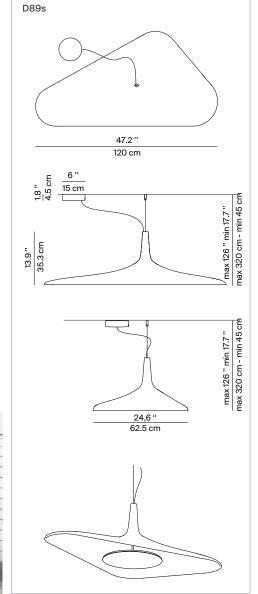

## **SOLEIL NOIR**

Design Studio Odile Decq

Type: Suspension

Light source: LED 35W 3000K CRI 80 1728 lm

dimmable 0-10V 120/277V~

Product use: Indoor

Materials: molded polyurethane foam

Colors: white, white/black

optic disc black

Description: Technological and futuristic, Soleil Noir by Odile Decq is

> a suspension and ceiling lamp with an organic form in molded polyurethane foam, whose LED light source is hidden inside a disk that generates homogeneous diffused, indirect lighting. Supported by a single asymmetrical cable, it keeps its balance thanks to the thicknesses of the body, functioning as a slim, aerial lighting element that conveys brightness with discretion and elegance. It is equipped with an avantgarde optical system to guarantee uniform light flow on the diffuser.