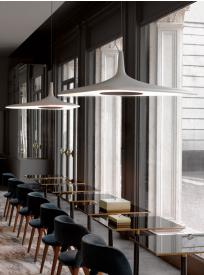

optic disc black

Description: Technological and futuristic, Soleil Noir by Odile Decq is

> a suspension and ceiling lamp with an organic form in molded polyurethane foam, whose LED light source is hidden inside a disk that generates homogeneous diffused, indirect lighting. Supported by a single asymmetrical cable, it keeps its balance thanks to the thicknesses of the body, functioning as a slim, aerial lighting element that conveys brightness with discretion and elegance. It is equipped with an avantgarde optical system to guarantee uniform light flow on the diffuser.