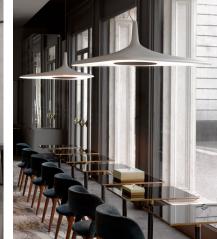

## **SOLEIL NOIR**

Design Studio Odile Decq

Type: Suspension

Light source: LED 35W 3000K CRI 80 1728 lm

dimmable 0-10V 120/277V~

Product use: Indoor

Materials: molded polyurethane foam

Colors: white, white/black

optic disc black

Description: Technological and futuristic, Soleil Noir by Odile Decq is

> a suspension and ceiling lamp with an organic form in molded polyurethane foam, whose LED light source is hidden inside a disk that generates homogeneous diffused, indirect lighting. Supported by a single asymmetrical cable, it keeps its balance thanks to the thicknesses of the body, functioning as a slim, aerial lighting element that conveys brightness with discretion and elegance. It is equipped with an avantgarde optical system to guarantee uniform light flow on the diffuser.