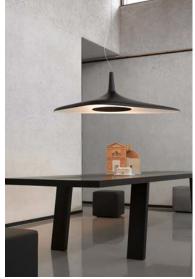

optic disc black

Description: Technological and futuristic, Soleil Noir by Odile Decq is

> a suspension and ceiling lamp with an organic form in molded polyurethane foam, whose LED light source is hidden inside a disk that generates homogeneous diffused, indirect lighting. Supported by a single asymmetrical cable, it keeps its balance thanks to the thicknesses of the body, functioning as a slim, aerial lighting element that conveys brightness with discretion and elegance. It is equipped with an avantgarde optical system to guarantee uniform light flow on the diffuser.