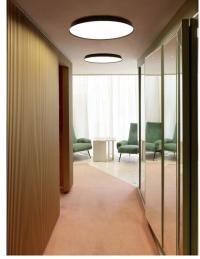

## **COMPENDIUM PLATE**

design Daniel Rybakken

Type: Ceiling/wall

Lamps: LED 68W(\*) 3000K CRI 90

dimmable 0-10V or Trailing Edge @ 120V~

Product use: Indoor

Materials: Brushed aluminum, injected thermoplastics

Colors: Black, brass, aluminium

Description: The external profile in brushed extruded aluminium

conserves the slim original thickness, creating a surface almost flush with the wall. In spite of its extremely slender design, Compendium Plate provides extraordinary lighting efficiency combined with a clean form and extreme

elegance.

Certification: CUL us

Reference code: Structure

D81P 1D810P100520 alu

1D810P100501 black 1D810P100530 brass

<sup>(1)</sup> The LED lamps cannot be changed in the luminaire. Power consumption by device