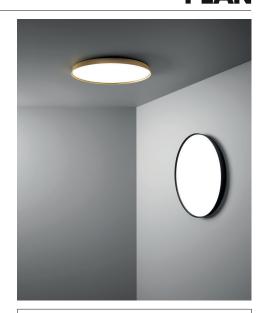

## **COMPENDIUM PLATE**

design Daniel Rybakken

Type: Ceiling/wall

Lamps: LED 68W(\*) 3000K CRI 90

dimmable 0-10V or Trailing Edge @ 120V~

Product use: Indoor

Materials: Brushed aluminum, injected thermoplastics

Colors: Black, brass, aluminium

Description: The external profile in brushed extruded aluminium

conserves the slim original thickness, creating a surface almost flush with the wall. In spite of its extremely slender design, Compendium Plate provides extraordinary lighting efficiency combined with a clean form and extreme

elegance.

Certification: CUL us

Reference code: Structure

D81P 1D810P100520 alu

1D810P100501 black 1D810P100530 brass

<sup>(1)</sup> The LED lamps cannot be changed in the luminaire. Power consumption by device