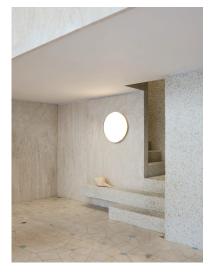

## **COMPENDIUM PLATE**

design Daniel Rybakken

Type: Ceiling/wall

Lamps: LED 68W(\*) 3000K CRI 90

dimmable 0-10V or Trailing Edge @ 120V~

Product use: Indoor

Materials: Brushed aluminum, injected thermoplastics

Colors: Black, brass, aluminium

Description: The external profile in brushed extruded aluminium

conserves the slim original thickness, creating a surface almost flush with the wall. In spite of its extremely slender design, Compendium Plate provides extraordinary lighting efficiency combined with a clean form and extreme

elegance.

Certification: CUL us

Reference code: Structure

D81P 1D810P100520 alu

1D810P100501 black 1D810P100530 brass

<sup>(1)</sup> The LED lamps cannot be changed in the luminaire. Power consumption by device