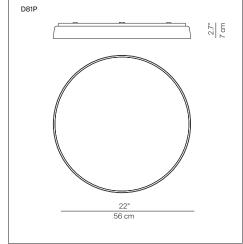

## **COMPENDIUM PLATE**

design Daniel Rybakken

Type: Ceiling/wall

Lamps: LED 68W(\*) 3000K CRI 90

dimmable 0-10V or Trailing Edge @ 120V~

Product use: Indoor

Materials: Brushed aluminum, injected thermoplastics

Colors: Black, brass, aluminium

Description: The external profile in brushed extruded aluminium

conserves the slim original thickness, creating a surface almost flush with the wall. In spite of its extremely slender design, Compendium Plate provides extraordinary lighting efficiency combined with a clean form and extreme

elegance.

Certification: CUL us

Reference code: Structure

D81P 1D810P100520 alu

1D810P100501 black 1D810P100530 brass

<sup>(1)</sup> The LED lamps cannot be changed in the luminaire. Power consumption by device