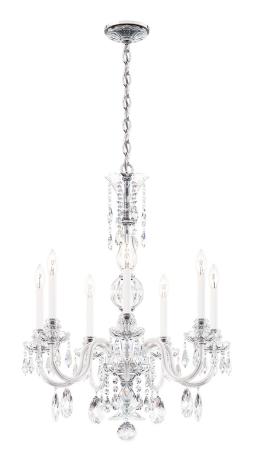

## HAMILTON NOUVEAU HA5806

Hamilton brings a fresh spirit together with the grandeur of an heirloom chandelier. Crafted completely in glass and crystal with a Bohemian hand cut crystal column, it reflects natural light beautifully throughout the day and sparkles with its own soft illumination at night. Large hand cut crystal pendants suspended from the deep curves of glass arms give Hamilton a delicate silhouette while crystal bobeches with scalloped edges add rich detail. It is a statement piece that can complement a distinguished traditional dining room as easily as it can add a counterpoint within a luxurious modern bedroom.

## OPTIONS

Heritage Crystal (H)