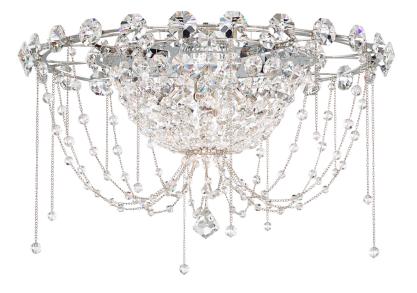

## CHRYSALITA

CM8419

Like an heirloom cascade of diamonds, Chrysalitaâs ethereal crystal basket is enhanced with fine strands of crystalembellished chains. This delicately beautiful piece culminates in a faceted finial drop cut exclusively for Schonbek. While Chrysalitaâs large chandeliers will delight in grand ballrooms, the smaller designs are ideal for your elegant home.