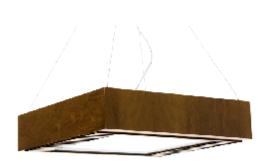

Reference: 527. Line: Slatted Application: Pendant

Description: Slatted Square Suspension Pendant 40x12x40

Material: Natural Wood Veneer, MDF and Acrylic Weight (unpacked): 2,45kg/5,40lb

Light Source Type: Integrated LED Module