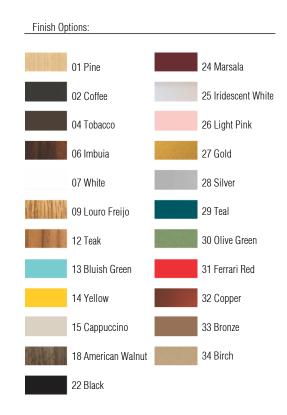

Reference: 527. Line: Slatted Application: Pendant

Description: Slatted Square Suspension Pendant 40x12x40

Material: Natural Wood Veneer, MDF and Acrylic Weight (unpacked): 2,45kg/5,40lb

Light Source Type: Integrated LED Module

1 unit Driver, housed in junction box

Dimmable, 0-10V dimming

Color Temperature: 2700K, 3000K or 4000K CRI: 80 or 90

CRI: 80 or 90 Light Output: 5520lm Total Power (W): 40W

Isolation: Class II

Input Voltage (VAC): 110 ~ 277V Input Frequency (Hz): 60 Hz

Suspension Cable Length: 160cm/63in

Certificates:







Accord Lighting reserves the right to alter dimensions and specifications without notice in accordance with its policy of continuous product improvement. Please, contact the manufacturer if further information is necessary.

accordlighting.com REV. 20/08/2018