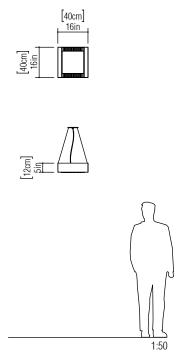

Reference: 527. Line: Slatted Application: Pendant

Description: Slatted Square Suspension Pendant 40x12x40

Material: Natural Wood Veneer, MDF and Acrylic Weight (unpacked): 2,45kg/5,40lb

Light Source Type: Integrated LED Module

Suspension Cable Length: 160cm/63in

Certificates:

Accord Lighting reserves the right to alter dimensions and specifications without notice in accordance with its policy of continuous product improvement. Please, contact the manufacturer if further information is necessary.