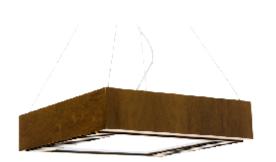

Reference: 527. Line: Slatted Application: Pendant

Description: Slatted Square Suspension Pendant 40x12x40

Material: Natural Wood Veneer, MDF and Acrylic Weight (unpacked): 2,45kg/5,40lb

Light Source Type: E-26