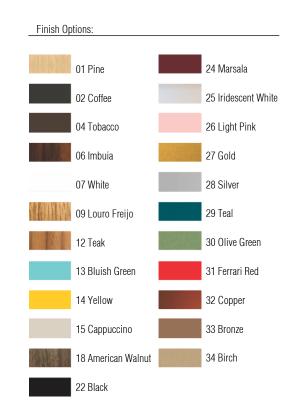

Reference: 527. Line: Slatted Application: Pendant

Description: Slatted Square Suspension Pendant 40x12x40

Material: Natural Wood Veneer, MDF and Acrylic Weight (unpacked): 2,45kg/5,40lb

Light Source Type: E-26

3x 25W (max. each) Fluorescent or LED Bulbs not included

Color Temperature: Lamp dependent

CRI: Lamp dependent

Luminous Flux: Lamp dependent

Isolation: Class II

Input Voltage (VAC): 110 ~ 277V Input Frequency (Hz): 60 Hz

Suspension Cable Length: 160cm/63in

Certificates:







Accord Lighting reserves the right to alter dimensions and specifications without notice in accordance with its policy of continuous product improvement. Please, contact the manufacturer if further information is necessary.

accordlighting.com REV. 20/08/2018