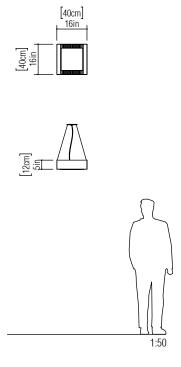

Reference: 527. Line: Slatted Application: Pendant

Description: Slatted Square Suspension Pendant 40x12x40

Material: Natural Wood Veneer, MDF and Acrylic Weight (unpacked): 2,45kg/5,40lb

Light Source Type: E-26

Suspension Cable Length: 160cm/63in

Certificates:

Accord Lighting reserves the right to alter dimensions and specifications without notice in accordance with its policy of continuous product improvement. Please, contact the manufacturer if further information is necessary.