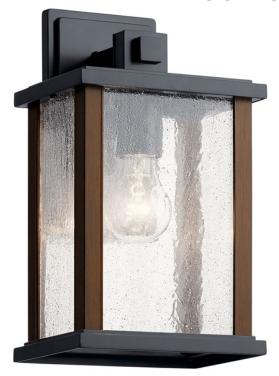

## **SPECIFICATIONS**

| Certifications/Qualifications                                                                                                          |                                                              |
|----------------------------------------------------------------------------------------------------------------------------------------|--------------------------------------------------------------|
|                                                                                                                                        | www.kichler.com/warranty                                     |
| Dimensions                                                                                                                             |                                                              |
| Base Backplate Extension Weight Height from center of Wall opening (Spec Sheet) Height Width                                           | 4.50 X 8.25<br>5.75"<br>4.30 LBS<br>2.50"<br>12.75"<br>7.50" |
| Light Source Lamp Included Lamp Type Light Source Max or Nominal Watt # of Bulbs/LED Modules Max Wattage/Range Socket Type Socket Wire | Not Included A19 Incandescent 100W 1 100W Medium 150"        |
| Mounting/Installation Interior/Exterior Location Rating Mounting Weight                                                                | Exterior<br>Wet<br>2.70 LBS                                  |

**Finish Options** Black

| FIXTURE ATTRIBUTES           |                 |
|------------------------------|-----------------|
| Housing                      |                 |
| Diffuser Description         | Clear Seeded    |
| Primary Material             | ALUMINUM        |
| Product/Ordering Information |                 |
| SKU                          | 59017BK         |
| Finish                       | Black           |
| Style                        | Lodge / Country |
| UPC                          | 783927573238    |