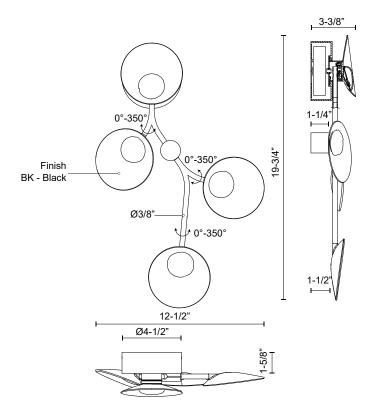

## **SPECIFICATION DETAILS**

\* For custom options, consult factory for details.

| Fixture Dimensions      | W12-1/2" x H19-3/4" x E3-3/8"                              |
|-------------------------|------------------------------------------------------------|
| Light Source            | LED with DC Driver                                         |
| Wattage                 | 20W                                                        |
| Total Lumens            | 1700lm                                                     |
| <b>Delivered Lumens</b> | 1840lm*                                                    |
| Voltage                 | 120V                                                       |
| Color Temperature       | 3000K                                                      |
| CRI (Ra)                | 90CRI                                                      |
| Optional Color Temps    | 2700K - 5000K Available, Minimum Order Quantities<br>Apply |
| LED Rated Life          | 50,000 hours                                               |
| Dimming                 | 100% - 10%, TRIAC or ELV Dimmer (Not Included)             |
| Diffuser Details        | Frosted Acrylic                                            |
| Shade Details           | Cast Aluminum Shade                                        |
| Location                | Dry                                                        |
| Warranty                | 5 Years                                                    |
| ADA Compliant           | Yes                                                        |
| Canopy Dimensions       | D4-1/2" x E1-5/8"                                          |