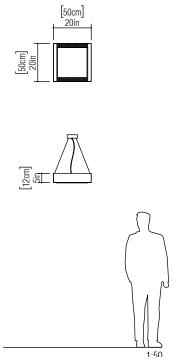

Reference: 518. Line: Slatted Application: Pendant

Description: Slatted Square Suspension Pendant 50x12x50

Material: Natural Wood Veneer, MDF and Acrylic Weight (unpacked): 2,10kg/4,63lb

Light Source Type: Integrated LED Module

Input Voltage (VAC): 110 ~ 277V Input Frequency (Hz): 60 Hz

Suspension Cable Length: 160cm/63in

Certificates:

Accord Lighting reserves the right to alter dimensions and specifications without notice in accordance with its policy of continuous product improvement. Please, contact the manufacturer if further information is necessary.