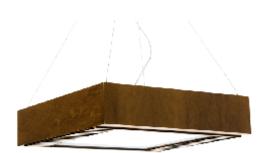

Reference: 518. Line: Slatted Application: Pendant

Description: Slatted Square Suspension Pendant 50x12x50

Material: Natural Wood Veneer, MDF and Acrylic Weight (unpacked): 2,10kg/4,63lb

Light Source Type: Integrated LED Module