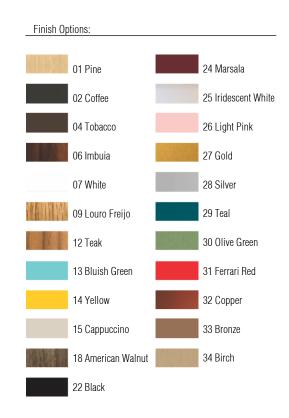

Reference: 518. Line: Slatted Application: Pendant

Description: Slatted Square Suspension Pendant 50x12x50

Material: Natural Wood Veneer, MDF and Acrylic Weight (unpacked): 2,10kg/4,63lb

Light Source Type: Integrated LED Module