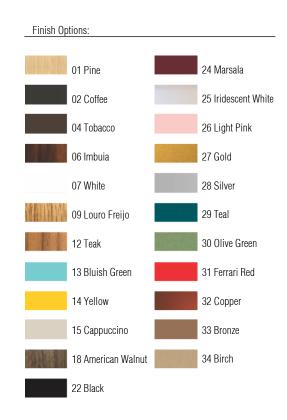

Reference: 518. Line: Slatted Application: Pendant

Description: Slatted Square Suspension Pendant 50x12x50

Material: Natural Wood Veneer, MDF and Acrylic Weight (unpacked): 2,10kg/4,63lb

Light Source Type: E-26

4x 25W (max. each) Fluorescent or LED Bulbs not included

Color Temperature: Lamp dependent

CRI: Lamp dependent

Luminous Flux: Lamp dependent

Isolation: Class II

Input Voltage (VAC): 110 ~ 277V Input Frequency (Hz): 60 Hz

Suspension Cable Length: 160cm/63in





Accord Lighting reserves the right to alter dimensions and specifications without notice in accordance with its policy of continuous product improvement. Please, contact the manufacturer if further information is necessary.

accordlighting.com REV. 20/08/2018