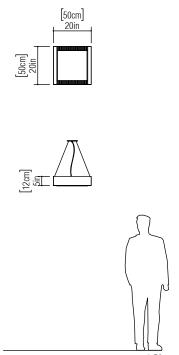

Reference: 518. Line: Slatted Application: Pendant

Description: Slatted Square Suspension Pendant 50x12x50

Material: Natural Wood Veneer, MDF and Acrylic Weight (unpacked): 2,10kg/4,63lb

Light Source Type: E-26

Suspension Cable Length: 160cm/63in

Accord Lighting reserves the right to alter dimensions and specifications without notice in accordance with its policy of continuous product improvement. Please, contact the manufacturer if further information is necessary.