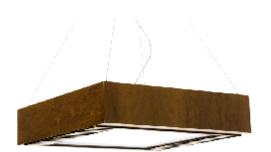

Reference: 518. Line: Slatted Application: Pendant

Description: Slatted Square Suspension Pendant 50x12x50

Material: Natural Wood Veneer, MDF and Acrylic Weight (unpacked): 2,10kg/4,63lb

Light Source Type: E-26