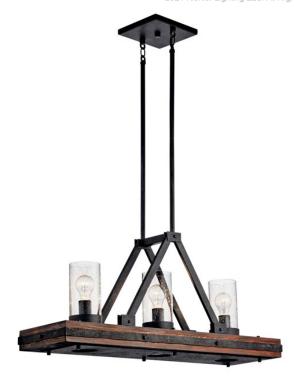

## **SPECIFICATIONS**

| Certifications/Qualifications                                                                                        |                                                                     |
|----------------------------------------------------------------------------------------------------------------------|---------------------------------------------------------------------|
|                                                                                                                      | www.kichler.com/warranty                                            |
| Dimensions                                                                                                           |                                                                     |
| Base Backplate Chain/Stem Length Weight Height Length Overall Height Width                                           | 8.00 SQ<br>36"<br>33.90 LBS<br>16.75"<br>36.25"<br>55.00"<br>10.75" |
| Light Source Lamp Included Lamp Type Light Source Max or Nominal Watt # of Bulbs/LED Modules Socket Type Socket Wire | Not Included A19 Incandescent 100W 3 Medium 200"                    |
| Mounting/Installation Interior/Exterior Lead Wire Length Location Rating Mounting Weight                             | Interior<br>52"<br>Dry<br>30.90 LBS                                 |

## **FIXTURE ATTRIBUTES**

| н |    |     | :  | - |
|---|----|-----|----|---|
| п | OI | IIS | ın | ю |

Diffuser Description Clear Seeded Primary Material STEEL

## **Product/Ordering Information**

 SKU
 43433AUB

 Finish
 Auburn Stained

 Style
 Lodge / Country

 UPC
 783927411677