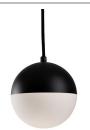

## **DESCRIPTION**

Single LED retro styled orb shaped pendant. The top semi sphere is painted black metal which connects at the equator of orb to complete the bottom of the fixture with a semi sphere shaped white acrylic. When lit the light shines evenly throughout the bottom glass and into the surrounding area. Matching black clothed covered SVT cable with our powerful 120V AC LED technology. Available in three different sizes.