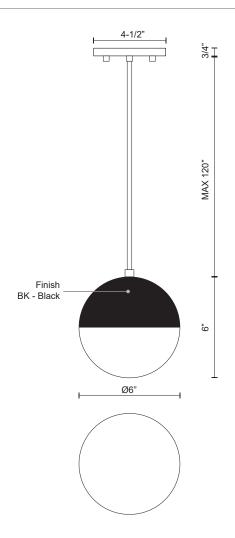

## **SPECIFICATION DETAILS**

 $\ensuremath{^{\star}}$  For custom options, consult factory for details.

| Fixture Dimensions   | D6" x H6"                                                  |
|----------------------|------------------------------------------------------------|
| Light Source         | LED                                                        |
| Wattage              | 10W                                                        |
| Total Lumens         | 800lm                                                      |
| Delivered Lumens     | BK-453lm                                                   |
| Voltage              | 120V                                                       |
| Color Temperature    | 3000K                                                      |
| CRI (Ra)             | >90                                                        |
| Optional Color Temps | 2700K - 5000K Available, Minimum Order Quantities<br>Apply |
| LED Rated Life       | 50,000 hours                                               |
| Dimming              | 100% - 10%, ELV Dimmer (Not Included)                      |
| Diffuser Details     | White Acrylic                                              |
| Adjustable           | Yes                                                        |
| Wire Length          | 120" Max                                                   |
| Wire Type            | Black SVT Cord                                             |
| Location             | Dry                                                        |
| Warranty             | 5 Years                                                    |
| Canopy Dimensions    | D4-1/2" x H3/4"                                            |
| Finish Option(s)     | Black                                                      |

## **DESCRIPTION**

Single LED retro styled orb shaped pendant. The top semi sphere is painted black metal which connects at the equator of orb to complete the bottom of the fixture with a semi sphere shaped white acrylic. When lit the light shines evenly throughout the bottom glass and into the surrounding area. Matching black clothed covered SVT cable with our powerful 120V AC LED technology. Available in three different sizes.