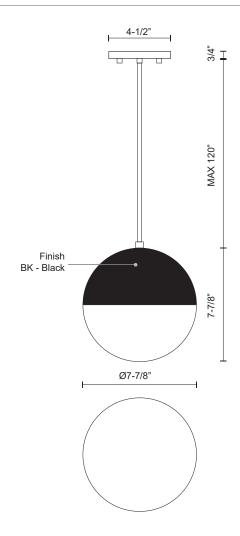

## **SPECIFICATION DETAILS**

 $\ensuremath{^{\star}}$  For custom options, consult factory for details.

|                          | ,                                                       |
|--------------------------|---------------------------------------------------------|
| Fixture Dimensions       | D7-7/8" x H7-7/8"                                       |
| Light Source             | LED                                                     |
| Wattage                  | 15W                                                     |
| <b>Total Lumens</b>      | 1200lm                                                  |
| Delivered Lumens         | BK-643lm                                                |
| Voltage                  | 120V                                                    |
| <b>Color Temperature</b> | 3000K                                                   |
| CRI (Ra)                 | >90                                                     |
| Optional Color Temps     | 2700K - 5000K Available, Minimum Order Quantities Apply |
| LED Rated Life           | 50,000 hours                                            |
| Dimming                  | 100% - 10%, ELV Dimmer (Not Included)                   |
| Diffuser Details         | White Acrylic                                           |
| Adjustable               | Yes                                                     |
| Wire Length              | 120" Max                                                |
| Wire Type                | Black SVT Cord                                          |
| Location                 | Dry                                                     |
| Warranty                 | 5 Years                                                 |
| Canopy Dimensions        | D4-1/2" x H3/4"                                         |
| Finish Option(s)         | Black                                                   |