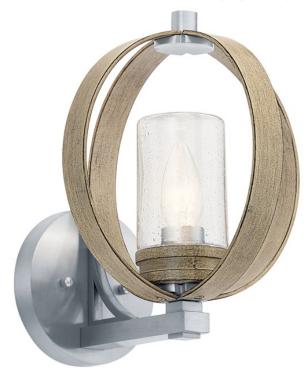

### **SPECIFICATIONS**

| Certifications/Qualifications                                                                                             |                                                             |
|---------------------------------------------------------------------------------------------------------------------------|-------------------------------------------------------------|
| Certifications/Qualifications                                                                                             | www.kiahlar.aam/warranty                                    |
|                                                                                                                           | www.kichler.com/warranty                                    |
| Dimensions                                                                                                                |                                                             |
| Base Backplate Extension Weight Height from center of Wall opening (Spec Sheet) Height Width                              | 6.00 DIA<br>11.50"<br>3.65 LBS<br>9.75"<br>12.75"<br>10.00" |
| Light Source                                                                                                              |                                                             |
| Lamp Included Lamp Type Light Source Max or Nominal Watt # of Bulbs/LED Modules Max Wattage/Range Socket Type Socket Wire | Not Included A19 Incandescent 75.00 1 75.00 Medium 105"     |
| Mounting/Installation                                                                                                     |                                                             |
| Interior/Exterior<br>Location Rating                                                                                      | Exterior<br>Wet                                             |

# **FIXTURE ATTRIBUTES**

Mounting Style

Mounting Weight

| Clear Seeded            |
|-------------------------|
| ALUMINUM                |
|                         |
| 59066DAG                |
| Distressed Antique Gray |
| Lodge / Country         |
| 783927801225            |
|                         |

Wall Mount

3.10 LBS