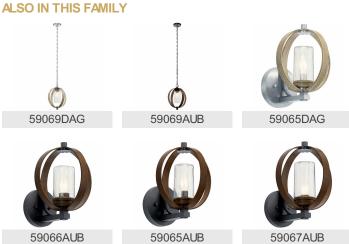

# **FIXTURE ATTRIBUTES**

Mounting Style

Mounting Weight

| Clear Seeded            |
|-------------------------|
| ALUMINUM                |
|                         |
| 59066DAG                |
| Distressed Antique Gray |
| Lodge / Country         |
| 783927801225            |
|                         |