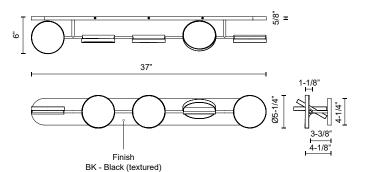

## **SPECIFICATION DETAILS**

\* For custom options, consult factory for details.

| Fixture Dimensions   | L37" x H5-1/4" x E6"                                       |
|----------------------|------------------------------------------------------------|
| Light Source         | LED with DC Driver                                         |
| Wattage              | 45W                                                        |
| Total Lumens         | 3230lm*                                                    |
| Delivered Lumens     | 1310lm*                                                    |
| Voltage              | 120V                                                       |
| Color Temperature    | 3000K                                                      |
| CRI (Ra)             | 90CRI                                                      |
| Optional Color Temps | 2700K - 5000K Available, Minimum Order Quantities<br>Apply |
| LED Rated Life       | 50,000 hours                                               |
| Dimming              | 100% - 10%, TRIAC or ELV Dimmer (Not Included)             |
| Diffuser Details     | Frosted Acrylic Light Guide Panel                          |
| Location             | Damp                                                       |
| Warranty             | 5 Years                                                    |
|                      |                                                            |