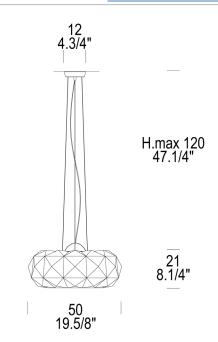

Diffuser Options: Matte Black, Satin

White

Structure Options: Chrome

Size Options: 35cm, 50cm

**Dimensions:** 

Width: 19.7in/50cm Depth: 19.7in/50cm Height: 8.3in/21cm

Weights

Item: 30.9lbs Gross: 40.6lbs Parcels: 2 Volume: 8.8