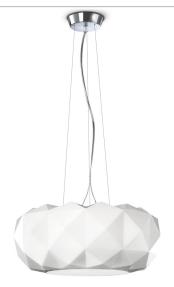

## Deluxe 50 Pendant

Archirivolto, 2006

The Deluxe Pendant, designed by Archirivolto, is a versatile and bold lighting collection featuring a geometrically-patterned, cloud-shaped handblown glass diffuser. Its handblown satin white or matte black diffuser is made of multiple layers of glass to create a rich look. This traditional Murano handblown glass technique is called *incamiciato* (Italian for "jacketed" or "layered"), which requires multiple layers of glass during the blowing process to create perfect diffusion.