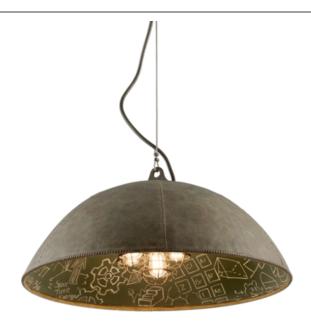

## Relativity Product ID F3655

#### DIMENSIONAL INFORMATION

| Height           | 16.00"        |
|------------------|---------------|
| ADA Compliant    | No            |
| Hanging Type     | CABLE - "120" |
| Canopy/Backplate | 8.00" D       |
| Diameter         | 34.00"        |

### LAMPING INFORMATION

**Bulb 1** (5) 100 Watt Max 120 Bulb Included Socket Type UL Rating Plug In

Yes E26 Medium Base DRY

No

C UL US

#### AVAILABLE FINISHES

Salvage Zinc With Chalkboard

JOB/LOCATION

QUANTITY