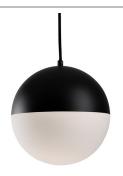

## **DESCRIPTION**

Single LED retro styled orb shaped pendant. The top semi sphere is painted black metal which connects at the equator of orb to complete the bottom of the fixture with a semi sphere shaped white acrylic. When lit the light shines evenly throughout the bottom glass and into the surrounding area. Matching black clothed covered SVT cable with our powerful 120V AC LED technology. Available in three different sizes.