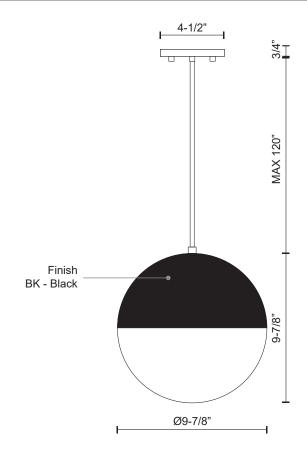

## **SPECIFICATION DETAILS**

\* For custom options, consult factory for details.

| Fixture Dimensions   | D9-7/8" x H9-7/8"                                          |
|----------------------|------------------------------------------------------------|
| Light Source         | LED                                                        |
| Wattage              | 25W                                                        |
| Total Lumens         | 2000lm                                                     |
| Delivered Lumens     | BK-1139lm                                                  |
| Voltage              | 120V                                                       |
| Color Temperature    | 3000K                                                      |
| CRI (Ra)             | >90                                                        |
| Optional Color Temps | 2700K - 5000K Available, Minimum Order Quantities<br>Apply |
| LED Rated Life       | 50,000 hours                                               |
| Dimming              | 100% - 10%, ELV Dimmer (Not Included)                      |
| Diffuser Details     | White Acrylic                                              |
| Adjustable           | Yes                                                        |
| Wire Length          | 120" Max                                                   |
| Wire Type            | Black SVT Cord                                             |
| Location             | Dry                                                        |
| Warranty             | 5 Years                                                    |
| Canopy Dimensions    | D4-1/2" x H3/4"                                            |
| Finish Option(s)     | Black                                                      |