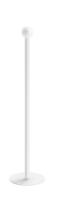

## Birba\_Tab & Floor

Floor Lamp - Table Lamps | 220-240 V | 1xE27 **9469** 

Single emission floor lamp or table lamps for indoor application. Compatibility: LED lamp; lamp cap 1xE27.

The device body is made of aluminium and features a embossed white ral 9003 finish, processed by means of coating; the mounting frame is made of iron, with a embossed white ral 9003 finish, processed by means of coating. The ingress protection degree is IP20;