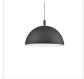

## **PENDANTS**

492332-BN/BK Brushed Nickel with Black detail

492332-WH/GD White with Gold detail

## **DESCRIPTION**

**PROJECT** 

Single-lamp pendant with aluminum dome shade showcasing powder-coated or plated finishes with metal details and a matte white interior. Exterior shade colors are black, brushed nickel, or white. Suspended by cloth cable. Available in three sizes.