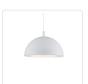

## **PENDANTS**

492332-BN/BK Brushed Nickel with Black detail

492332-WH/GD White with Gold detail

## **DESCRIPTION**

**PROJECT** 

Single-lamp pendant with aluminum dome shade showcasing powder-coated or plated finishes with metal details and a matte white interior. Exterior shade colors are black, brushed nickel, or white. Suspended by cloth cable. Available in three sizes.