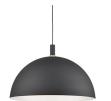

## **PENDANTS**

492332-BN/BK Brushed Nickel with Black detail

492332-WH/GD White with Gold detail

## **DESCRIPTION**

**PROJECT** 

Single-lamp pendant with aluminum dome shade showcasing powder-coated or plated finishes with metal details and a matte white interior. Exterior shade colors are black, brushed nickel, or white. Suspended by cloth cable. Available in three sizes.