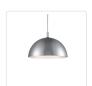

## **PENDANTS**

492332-BN/BK Brushed Nickel with Black detail

492332-WH/GD White with Gold detail

## **DESCRIPTION**

**PROJECT** 

Single-lamp pendant with aluminum dome shade showcasing powder-coated or plated finishes with metal details and a matte white interior. Exterior shade colors are black, brushed nickel, or white. Suspended by cloth cable. Available in three sizes.