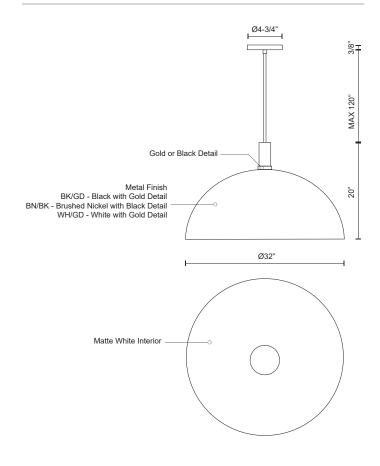

## **SPECIFICATION DETAILS**

\* For custom options, consult factory for details.

| Fixture Dimensions | D32" x H20"               |
|--------------------|---------------------------|
| Lamp Type          | Incandescent, Medium Base |
| Bulbs Included     | No                        |
| Wattage            | 1 x 60W                   |
| Voltage            | 120V                      |
| Shade Details      | Spun Aluminum Shade       |
| Adjustable         | Yes                       |
| Wire Length        | 120" Max                  |
| Wire Type          | Color Matching SVT Cord   |
| Location           | Dry                       |
| Warranty           | 5 Years                   |
| Canopy Dimensions  | D4-3/4" x H3/8"           |

## **DESCRIPTION**

**PROJECT** 

Single-lamp pendant with aluminum dome shade showcasing powder-coated or plated finishes with metal details and a matte white interior. Exterior shade colors are black, brushed nickel, or white. Suspended by cloth cable. Available in three sizes.