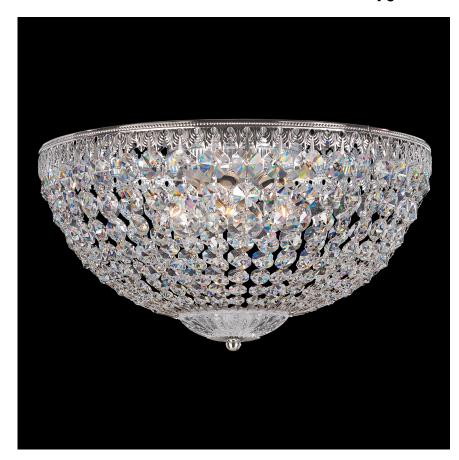

## PETIT CRYSTAL

1564

Inspired by the classical crystal basket designs of the chandeliers of the Empire era, which drew from the purity of neoclassical lines, Petit Crystal features a densely woven crystal surface that diffuses soft light on your interior.

### **SPECIFICATIONS**

| Type:         | Close to Ceiling                   |
|---------------|------------------------------------|
| Width/Length: | 14in / 36cm                        |
| ♣ Height:     | 7.5in / 19cm                       |
| Hang Weight:  | 5lbs / 2.3kg                       |
| Tier Count:   | 1                                  |
| Bulb Count:   | 5                                  |
| Bulb Info:    | (5) E12, 40 MAX, G16-1/2**         |
| Voltage:      | 110V                               |
| Notes:        | **Only available in North America. |