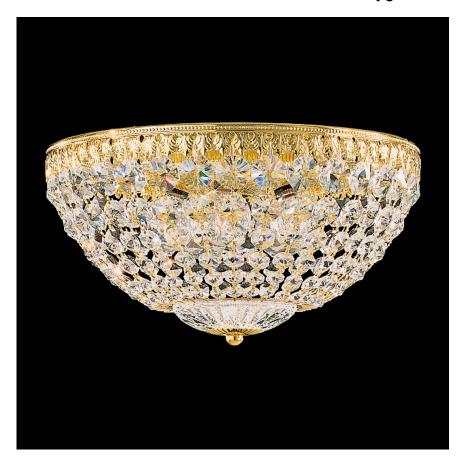

### PETIT CRYSTAL

1562

Inspired by the classical crystal basket designs of the chandeliers of the Empire era, which drew from the purity of neoclassical lines, Petit Crystal features a densely woven crystal surface that diffuses soft light on your interior.