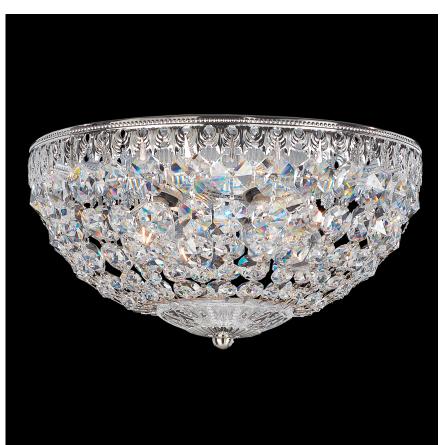

# PETIT CRYSTAL

1560

Inspired by the classical crystal basket designs of the chandeliers of the Empire era, which drew from the purity of neoclassical lines, Petit Crystal features a densely woven crystal surface that diffuses soft light on your interior.

#### **SPECIFICATIONS**

| <u> </u>                      |                                    |
|-------------------------------|------------------------------------|
| Туре:                         | Close to Ceiling                   |
| ↔ Width/Length:               | 10in / 25cm                        |
| Height:                       | 5.5in / 14cm                       |
| Hang Weight:                  | 3lbs / 1.4kg                       |
| Tier Count:                   | 1                                  |
| Bulb Count:                   | 4                                  |
| Bulb Info:                    | (4) E12, 40 MAX, G16-1/2**         |
| Voltage:                      | 110V                               |
| Notes:                        | **Only available in North America. |
| *Dulb Included **Dulb Not Inc | ludod                              |