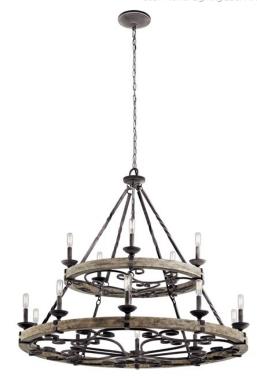

## **SPECIFICATIONS**

| Certifications/Qualifications |                          |
|-------------------------------|--------------------------|
|                               | www.kichler.com/warranty |
| Dimensions                    |                          |
| Base Backplate                | 7.00 DIA                 |
| Chain/Stem Length             | 72"                      |
| Weight                        | 44.50 LBS                |
| Height                        | 38.75"                   |
| Overall Height                | 112.00"                  |
| Width                         | 44.00"                   |
| Light Source                  |                          |
| Bulb Product ID               | 4064CLR                  |

## **FIXTURE ATTRIBUTES**

| Housing                      |                 |
|------------------------------|-----------------|
| Primary Material             | STEEL           |
| Product/Ordering Information |                 |
| SKU                          | 43826WZC        |
| Finish                       | Weathered Zinc  |
| Style                        | Lodge / Country |
| UPC                          | 783927472982    |
|                              |                 |