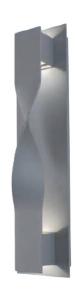

## PRODUCT DESCRIPTION

Dramatically illuminated curvature. A multi-dimensional metal wall sculpture captivates from various directions in luxurious exterior and interior environments. The fluid hardware reveals a beautiful play of light and shadow within.

## **SPECIFICATIONS**

Construction: Aluminum

Light Source: High output LED

Finish: Black (BK), Bronze (BZ), Graphite (GH)

Standards: ETL & cETL Wet Location listed, IP65, ADA Compliant

#### **ORDER NUMBER**

| Model    | Height | Wattage | Voltage | LED Lumens | Delivered Lumens | Finish         |                             |  |
|----------|--------|---------|---------|------------|------------------|----------------|-----------------------------|--|
| WS-W5620 | 20"    | 17W     | 120V    | 550        | 401              | BK<br>BZ<br>GH | Black<br>Bronze<br>Graphite |  |