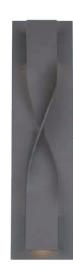

## PRODUCT DESCRIPTION

Dramatically illuminated curvature. A multi-dimensional metal wall sculpture captivates from various directions in luxurious exterior and interior environments. The fluid hardware reveals a beautiful play of light and shadow within.

## **SPECIFICATIONS**

Construction: Aluminum

Light Source: High output LED

Finish: Black (BK), Bronze (BZ), Graphite (GH)

Standards: ETL & cETL Wet Location listed, IP65, ADA Compliant

#### **ORDER NUMBER**

| Model    | Height | Wattage | Voltage | LED Lumens | Delivered Lumens | Finish         |                             |  |
|----------|--------|---------|---------|------------|------------------|----------------|-----------------------------|--|
| WS-W5620 | 20"    | 17W     | 120V    | 550        | 401              | BK<br>BZ<br>GH | Black<br>Bronze<br>Graphite |  |