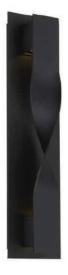

## PRODUCT DESCRIPTION

Dramatically illuminated curvature. A multi-dimensional metal wall sculpture captivates from various directions in luxurious exterior and interior environments. The fluid hardware reveals a beautiful play of light and shadow within.

## **SPECIFICATIONS**

Construction: Aluminum

Light Source: High output LED

Finish: Black (BK), Bronze (BZ), Graphite (GH)

Standards: ETL & cETL Wet Location listed, IP65, ADA Compliant

#### **ORDER NUMBER**

| Model    | Height | Wattage | Voltage | LED Lumens | Delivered Lumens | Finish         |                             |  |
|----------|--------|---------|---------|------------|------------------|----------------|-----------------------------|--|
| WS-W5620 | 20"    | 17W     | 120V    | 550        | 401              | BK<br>BZ<br>GH | Black<br>Bronze<br>Graphite |  |