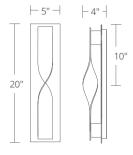

#### **ORDER NUMBER**

| Model    | Height | Wattage | Voltage | LED Lumens | Delivered Lumens | Finish         |                             |  |
|----------|--------|---------|---------|------------|------------------|----------------|-----------------------------|--|
| WS-W5620 | 20"    | 17W     | 120V    | 550        | 401              | BK<br>BZ<br>GH | Black<br>Bronze<br>Graphite |  |