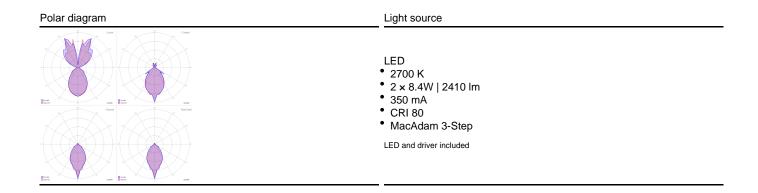

| Sky-Fall Large                               |                       | Light source                                        |                              | Frame: A   | luminiur | n Diffuse       | Diffuser: Blown Glass |     | Code   |                                             |
|----------------------------------------------|-----------------------|-----------------------------------------------------|------------------------------|------------|----------|-----------------|-----------------------|-----|--------|---------------------------------------------|
| Ø 12 cm                                      |                       | LED • 2700 K • 2 × 8.4W   2410 lm • 350 mA • CRI 80 |                              | ( ) Chro   | ome      | ( G             | Glossy Copper         |     | 148408 |                                             |
| Ø 4.72"  Max 250 cm Max 98.42"  Ø 36  Ø 14.1 |                       |                                                     |                              | ( ) Chro   | ome      | Cı              | Crystal               |     | 148407 |                                             |
|                                              |                       |                                                     |                              | ( ) Chro   | ome      | ( ) CI          | ( ) Chrome            |     | 148409 |                                             |
| 52 cm<br>20.47"                              |                       | MacAdam 3-Step  LED and driver included             |                              | ( ) Chro   | ome      | ● Ro            | Rose Gold             |     | 148414 |                                             |
|                                              |                       | LED and driver included                             |                              | ( ) Chrome |          |                 | Glossy Smoke          |     | 148418 |                                             |
|                                              |                       |                                                     |                              |            |          |                 |                       |     |        |                                             |
| Net weight: 3.05 kg                          | Gross weight: 0.00 kg | Parcels: N°0                                        | Volume: 0.000 m <sup>3</sup> | C€         | IP20     | Energy Saving ( | Dim Triac 💩           | EAC |        | elle en |