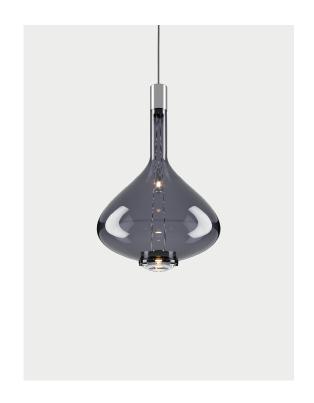

## Sky-Fall, design by Studio Italia Design, 2014

Suspension

In Sky–Fall, the traditional glass processing techniques embrace the most advanced LED technologies. The shape of Sky–Fall captures the imagination in its reminiscence of ancient decanters in precious blown glass. Its function amazes thanks to the innovative double LED source that diffuses direct and indirect light. Available in two sizes and in five finishes, Sky–Fall decorates both when it is on and when it is off.

## Sky–Fall Large, design by Studio Italia Design, 2014