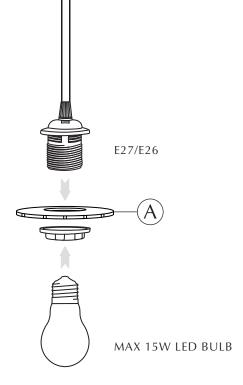

# **ASSEMBLY GUIDE**

Find assembly videos by using the QR code or by going online at our website **umage.com/instructions** 