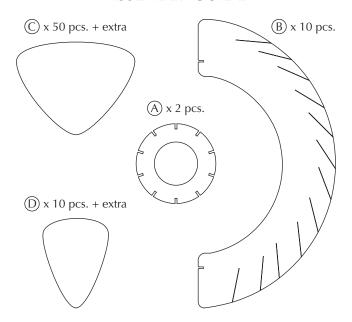

# **ASSEMBLY GUIDE**

Find assembly videos by using the QR code or by going online at our website **umage.com/instructions** 