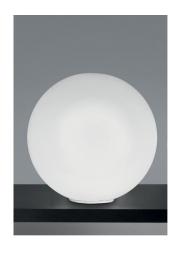

## **SFERIS**

**TABLE** 

Table lamps with diffuser in mouth-blown, satin-finish opal triplex glass; chromed, brushed brass finish or matt white or black painted metal frame. Sferis is designed also for modular use. The product is suitable for indoor use only; a version with IP44 rating - ideal for bathrooms and installation above mirrors - is available on request.

#### **DIMENSIONS AND HOLES**

Dimensions  $\emptyset$  40 cm /  $\emptyset$  15,7 in