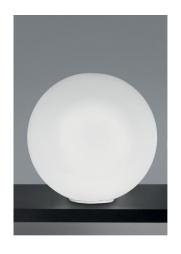

## **SFERIS**

**TABLE** 

Table lamps with diffuser in mouth-blown, satin-finish opal triplex glass; chromed, brushed brass finish or matt white or black painted metal frame. Sferis is designed also for modular use. The product is suitable for indoor use only; a version with IP44 rating - ideal for bathrooms and installation above mirrors - is available on request.

#### DIMENSIONS AND HOLES

Dimensions Ø 30 cm / Ø 11,8 in