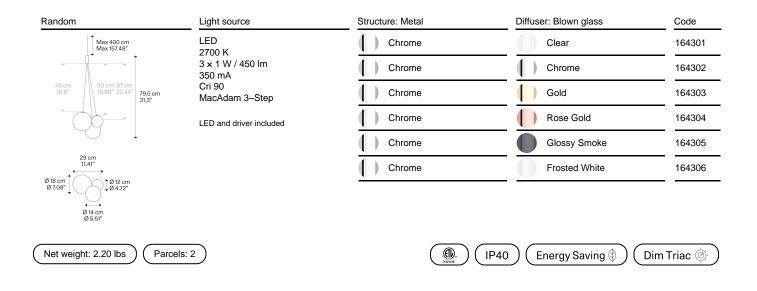

Random, Design by Chia–Ying Lee

## Model Random

A lightweight, blown glass suspension lamp, Random is made up of three round diffusers of different sizes which form one simple, eye-catching whole. Each diffuser has an LED light source which emits a soft white light. When grouped together on a cluster, Random light fixtures form a poetic composition like soap bubbles, enhanced by the contemporary finishes which add a touch of character and originality.

## Random

LED 2700 K 3 × 1 W / 450 lm 350 mA Cri 90 MacAdam 3–Step Polar diagram

info@lodes.com lodes.com