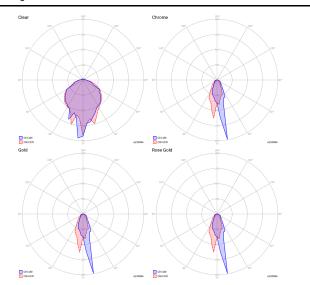

## Random

LED 2700 K 3 × 1 W / 450 lm 350 mA Cri 90 MacAdam 3–Step Polar diagram

info@lodes.com lodes.com