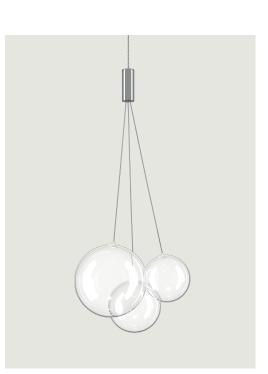

## Model Random

A lightweight, blown glass suspension lamp, Random is made up of three round diffusers of different sizes which form one simple, eye-catching whole. Each diffuser has an LED light source which emits a soft white light. When grouped together on a cluster, Random light fixtures form a poetic composition like soap bubbles, enhanced by the contemporary finishes which add a touch of character and originality.