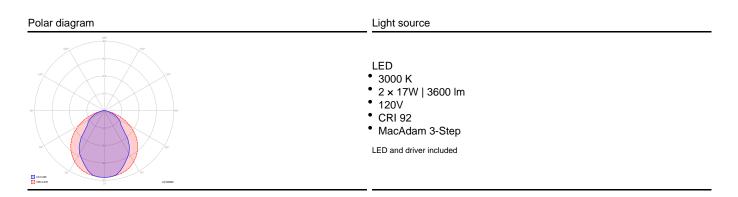

| Puzzle Twist                                                                                                                                                         | Light source                                                                                                | Frame: Aluminium | Diffuser:         | Code           |
|----------------------------------------------------------------------------------------------------------------------------------------------------------------------|-------------------------------------------------------------------------------------------------------------|------------------|-------------------|----------------|
| $0 19 \text{ cm} 0 7.48^{\circ}$ | LED<br>• 3000 K<br>• 2 × 17W   3600 lm<br>• 120V<br>• CRI 92<br>• MacAdam 3-Step<br>LED and driver included | Matte White 9016 | _                 | 146412         |
| Net weight: 2.47 kg Gross weight: kg                                                                                                                                 | Parcels: N° Volume: m <sup>3</sup>                                                                          | CE [H]           | P20 Energy Saving | ) Dim Triac () |